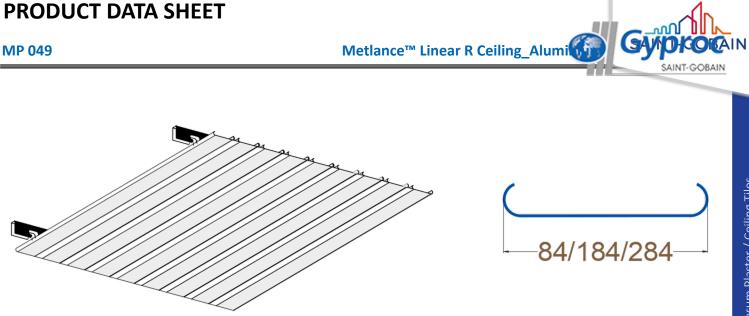

## **Physical Properties :**

- Thickness (mm) Length (mm) Width (mm) Height (mm) Material Finish Colour
- : 0.7±0.05 : 2400/3000/3600 (±4) : 84/184/284 (±1) : 15 (Approx.) : Aluminium : Powder coated : As per RAL code